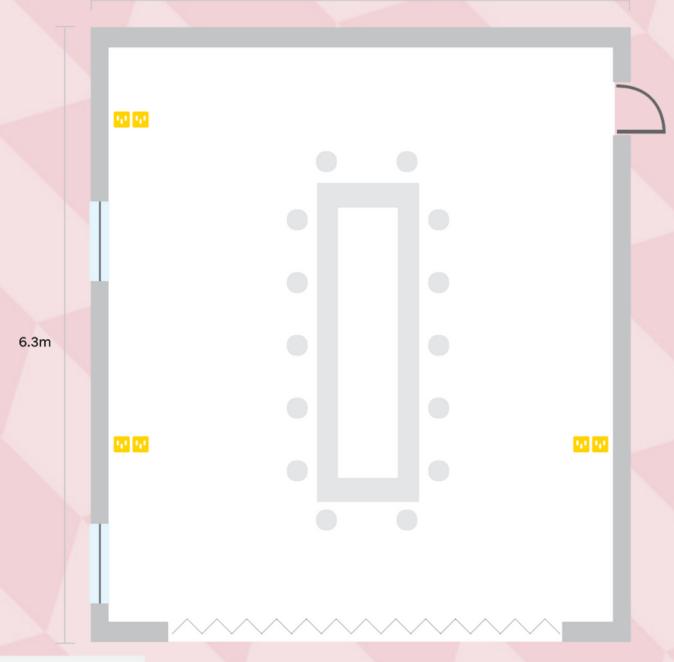

#### ft m Bellevue Location Width Length Width Area Length Area Level 2 17 13 221 55.5 42.5 2,359 Boardroom U-Shape Banquet Cabaret Theatre Reception Classroom 40 250 60 200 250 120

15.87m