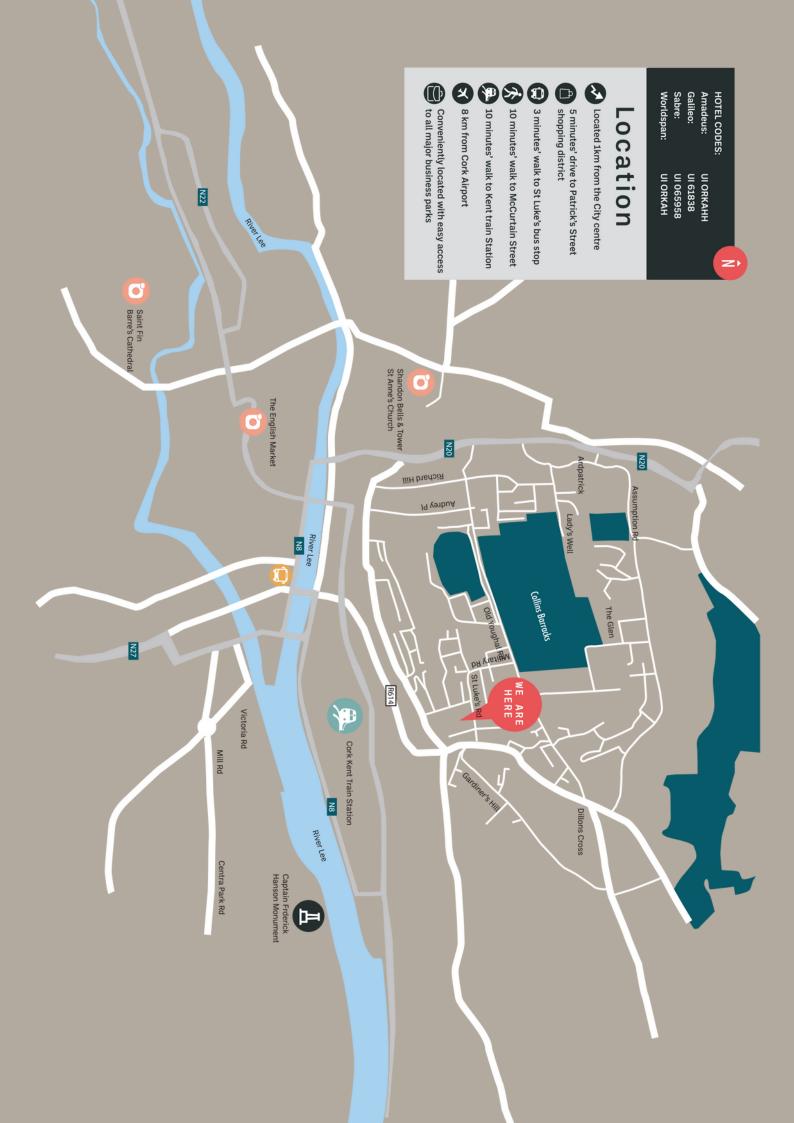

# Our location

Military Hill Saint Lukes Cork, T23 T292 Ireland The Address Cork is located in St. Luke's village 10 minutes off the Dunkettle interchange on the M8 Dublin Road.

The hotel is just 15 minutes walk from Kent Train Station and only 10 minutes walk to Cork city centre.

#### The Address Cork is:

- 8 km from Cork Airport
- 1 km from Cork city centre
- Within close proximity to many business parks
- Within close proximity to the M8 motorway

theaddresscork.com 353(0)21 453 9000

events.cork@theaddresscollective.com

Latitude

51.90960

Cork City

Patrick's Street Shopping

Longitude Shandon Bells - 8.45825

Páirc Uí Chaoimh

Pure Cork

St. Lukes Village

T 2 3 T 2 9 2