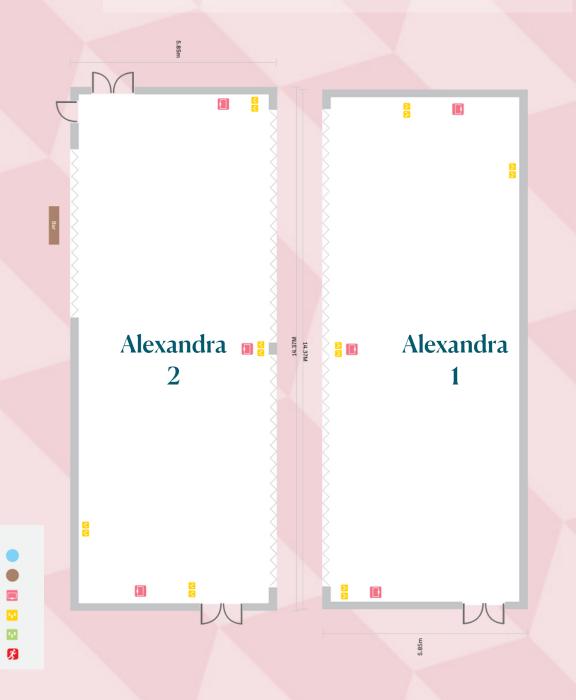

#### Alexandra

KEY: Windows Bar Screen Powerpoint

Floor Powerpoint

Fire Exit

|          |           |         | m       |         |         | ft        |           |
|----------|-----------|---------|---------|---------|---------|-----------|-----------|
| Location |           | Length  | Width   | Area    | Length  | Width     | Area      |
| Level 2  |           | 14      | 12      | 168     | 46      | 40        | 1,840     |
|          | Boardroom | U-Shape | Banquet | Cabaret | Theatre | Reception | Classroom |
|          | 30        | 40      | 120     | -       | 160     | 150       | 90        |

12m

Alexandra 1

|          |           |         | m       |         |         | ft        |           |
|----------|-----------|---------|---------|---------|---------|-----------|-----------|
| Location |           | Length  | Width   | Area    | Length  | Width     | Area      |
| Level 2  |           | 14      | 6       | 84      | 46      | 20        | 920       |
|          | Boardroom | U-Shape | Banquet | Cabaret | Theatre | Reception | Classroom |
|          | 20        | 20      | 50      | - // -  | 80      | 50        | 40        |

### Alexandra

KEY:
Windows
Bar
Screen
Powerpoint
Floor Powerpoint

Fire Exit

| Location |           | Length  | Width   | Area    | Length  | Width     | Area      |
|----------|-----------|---------|---------|---------|---------|-----------|-----------|
| Level 2  |           | 14      | 6       | 84      | 46      | 20        | 920       |
|          | Boardroom | U-Shape | Banquet | Cabaret | Theatre | Reception | Classroom |
|          | 20        | 20      | 50      | -       | 80      | 50        | 40        |