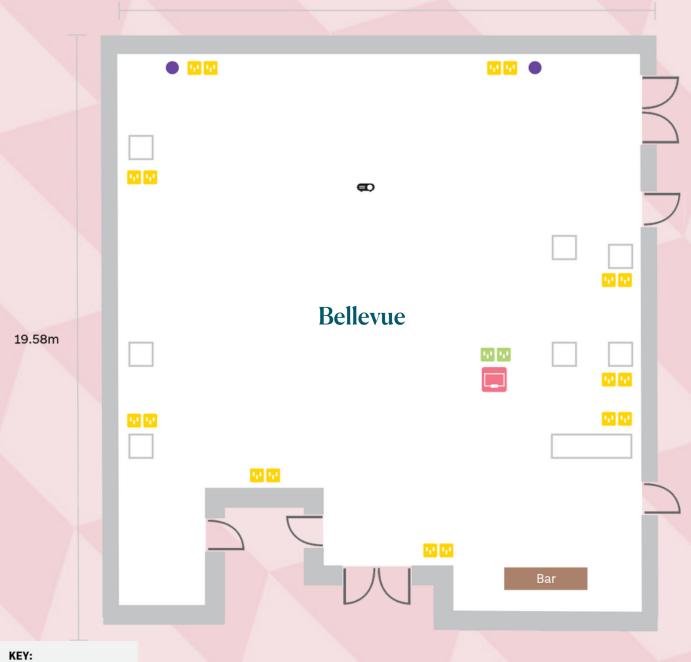

#### ft m Bellevue Location Width Length Width Area Length Area Level 2 17 13 221 55.5 42.5 2,359 Boardroom U-Shape Banquet Cabaret Theatre Reception Classroom 40 250 60 200 250 120

15.87m