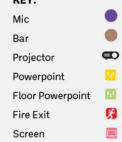

#### Alexandra

KEY: Windows Bar Screen Powerpoint

Floor Powerpoint

Fire Exit

|          |           |         | m       |         |         | ft        |           |
|----------|-----------|---------|---------|---------|---------|-----------|-----------|
| Location |           | Length  | Width   | Area    | Length  | Width     | Area      |
| Level 2  |           | 14      | 12      | 168     | 46      | 40        | 1,840     |
|          | Boardroom | U-Shape | Banquet | Cabaret | Theatre | Reception | Classroom |
|          | 30        | 40      | 120     | -       | 160     | 150       | 90        |

12m

Alexandra 1

|          |           |         | m       |         |         | ft        |           |
|----------|-----------|---------|---------|---------|---------|-----------|-----------|
| Location |           | Length  | Width   | Area    | Length  | Width     | Area      |
| Level 2  |           | 14      | 6       | 84      | 46      | 20        | 920       |
|          | Boardroom | U-Shape | Banquet | Cabaret | Theatre | Reception | Classroom |
|          | 20        | 20      | 50      | - // -  | 80      | 50        | 40        |

### Alexandra

KEY:
Windows
Bar
Screen
Powerpoint
Floor Powerpoint

Fire Exit

| Location |           | Length  | Width   | Area    | Length  | Width     | Area      |
|----------|-----------|---------|---------|---------|---------|-----------|-----------|
| Level 2  |           | 14      | 6       | 84      | 46      | 20        | 920       |
|          | Boardroom | U-Shape | Banquet | Cabaret | Theatre | Reception | Classroom |
|          | 20        | 20      | 50      | -       | 80      | 50        | 40        |